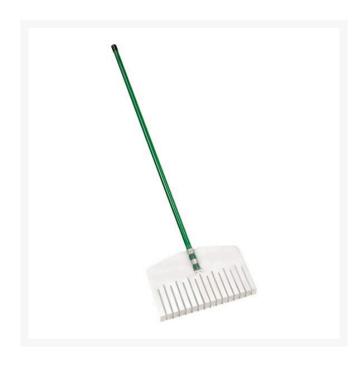

# Wide Tooth Debris Rake, 20"

R2120

#### **Details**

This unique rake is designed with 3/4" wide aluminum teeth set 1/4" apart for easy removal of aerification plugs, pine cones and grass clippings delivering a fast, clean rake path. It's 20" wide with 48" aluminum handle.

- 20 in. wide head
- 3/4 inch wide aluminum teeth set 1/4 inch apart
- Creates fast, clean rake path
- Easily removes aerification plugs and more
- 48 in. aluminum handle