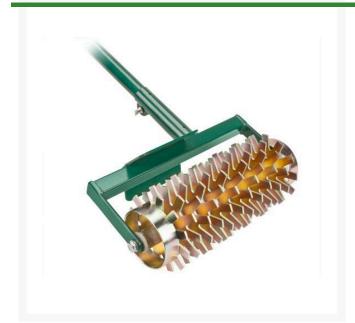

## **Rotary Seed Slotter** R2113

## **Details**

Rotary tool overseeds effectively while protecting the turf surface. Its flat-bottom slot blades only penetrate 1/2" which allows more seed to germinate quickly. Moisture is absorbed better, producing stronger root growth. Less seed is wasted and less play time is lost on the course. Twelve blade slotter reel and footpad. 12" width; 12-1/2 lbs. Includes removable 6' fiberglass handle.

- Eliminates seed waste
- Protects turf surface
- Only penetrates 1/2" so more seed germinates quickly
- Moisture absorbs better
- For stronger root growth
- Less lost play time
- 12 slotter blades
- 12" wide head
- Weight 12-1/2 lbs.
- 6' fiberglass handle