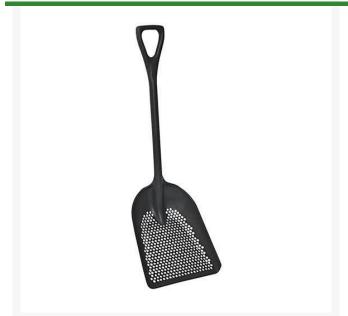

## Sifter Scoop Poly Shovel R2112

## **Details**

A larger version of our Sifter Shovel, this durable, lightweight, poly shovel features a one-piece solid shaft design and deep capacity scoop with properly placed holes that maximize sifting. Ideal for sifting and removing rocks and debris from sand and soil when top dressing golf courses, after athletic field infield dragging, sifting mound clay on baseball/softball diamonds or screening unwanted material before seeding or sodding lawns and landscape areas. 14" x 17" (356mm x 432mm x 1070mm) head with 27" D-grip handle.

- Sift rocks, leave sand and soil
- One-piece design
- Lightweight polypropylene
- Deep capacity
- Maximizes sifting
- 27 in. D-grip handle
- 14" x 17" head