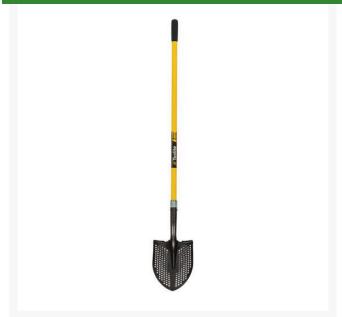

## **Toolite Round Point Sifter Shovel**

R2109

## **Details**

Designed with perforations that sift and separate unwanted debris. Pea-size holes allow sand, dirt, mud, clay, water and gravel to sift through making the shovel more efficient and lighter weight. Ideal for golf course bunkers, sports fields maintenance, landscaping, irrigation ditches, ponds and concrete work. Durable, 14-gauge tempered steel with 48" straight fiberglass handle

- Pea-sized holes sift and separate debris
- Durable, lightweight and effective
- Ideal for golf course bunkers
- Round-point head

## **Specifications**

Manufacturer Toolite
Handle Material Fiberglass
Head Material Tempered Steel