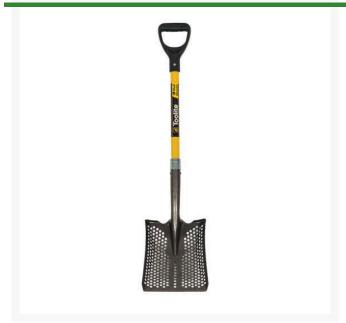

## **Toolite Square Point Sifter Shovel - D-Grip Handle**

R2108-D

## **Details**

Designed with perforations that sift and separate unwanted debris. Pea-size holes allow sand, dirt, mud, clay, water and gravel to sift through making the shovel more efficient and lighter weight. Ideal for golf course bunkers, sports fields maintenance, landscaping, irrigation ditches, ponds and concrete work. Durable, 14-gauge tempered steel with 29" fiberglass D-grip handle.

- Pea-sized holes sift and separate debris
- Lightweight, durable, and effective
- Ideal for golf course bunkers
- Fiberglass handle