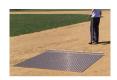

## **Keystone Steel Drag Mat - 3' x 5' 26 lbs** R100365

## **Details**

Perfectly level and smooth the surface on dirt, gravel, clay or sand. Ideal for top dressing and breaking up aerification plugs on golf course greens and fairways, dragging baseball fields and track surfaces, sand trap raking, and debris removal before laying sod or grass seed. Rust resistant. Reversible. Rolls up like carpet for easy cleaning. Mesh size 1" x 1", Crimp 3/8" deep x .046" thick, 13 gauge (.0915") galvanized steel rods. Wt. 1.6 lbs/sq ft. Pull rope attached.

## **Specifications**

Manufacturer Keystone
Dimensions 3' x 5'
Material Steel
Weight (lbs) 26 lb

**R&R Products Inc** 3334 E Milber St Tucson, 85714 800-528-3446

https://www.rrproducts.com/