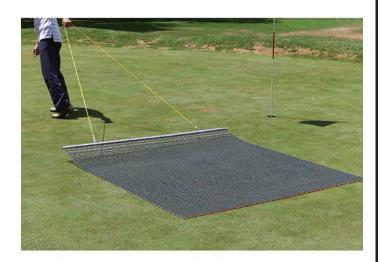

## **Keystone Steel Drag Mat - 3' x 5' 26 lbs** R100365

## **Details**

Perfectly level and smooth the surface on dirt, gravel, clay or sand. Ideal for top dressing and breaking up aerification plugs on golf course greens and fairways, dragging baseball fields and track surfaces, sand trap raking, and debris removal before laying sod or grass seed. Rust resistant. Reversible. Rolls up like carpet for easy cleaning. Mesh size 1" x 1", Crimp 3/8" deep x .046" thick, 13 gauge (.0915") galvanized steel rods. Wt. 1.6 lbs/sq ft. Pull rope attached.

## **Specifications**

Manufacturer Keystone
Dimensions 3' x 5'
Material Steel
Weight (lbs) 26 lb

**R&R Products Inc** 3334 E Milber St Tucson, 85714 800-528-3446

https://www.rrproducts.com/