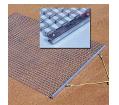

## **Keystone Steel Drag Mat - 3' x 5' 26 lbs** R100365

## **Details**

Perfectly level and smooth the surface on dirt, gravel, clay or sand. Ideal for top dressing and breaking up aerification plugs on golf course greens and fairways, dragging baseball fields and track surfaces, sand trap raking, and debris removal before laying sod or grass seed. Rust resistant. Reversible. Rolls up like carpet for easy cleaning. Mesh size 1" x 1", Crimp 3/8" deep x .046" thick, 13 gauge (.0915") galvanized steel rods. Wt. 1.6 lbs/sq ft. Pull rope attached.

## **Specifications**

Manufacturer Keystone
Dimensions 3' x 5'
Material Steel
Weight (lbs) 26 lb

**R&R Products Inc** 3334 E Milber St Tucson, 85714 800-528-3446

https://www.rrproducts.com/