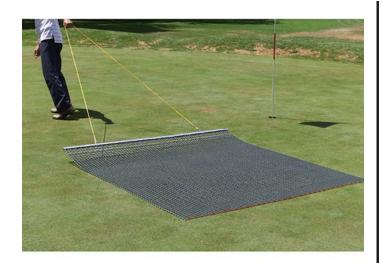

## **Keystone Steel Drag Mat - 3' x 4' 23 lbs** R100364

## **Details**

Perfectly level and smooth the surface on dirt, gravel, clay or sand. Ideal for top dressing and breaking up aerification plugs on golf course greens and fairways, dragging baseball fields and track surfaces, sand trap raking, and debris removal before laying sod or grass seed. Rust resistant. Reversible. Rolls up like carpet for easy cleaning. Mesh size 1" x 1", Crimp 3/8" deep x .046" thick, 13 gauge (.0915") galvanized steel rods. Wt. 1.6 lbs/sq ft. Pull rope attached.