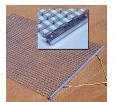

## **Keystone Steel Drag Mat - 3' x 4' 23 lbs** R100364

## **Details**

Perfectly level and smooth the surface on dirt, gravel, clay or sand. Ideal for top dressing and breaking up aerification plugs on golf course greens and fairways, dragging baseball fields and track surfaces, sand trap raking, and debris removal before laying sod or grass seed. Rust resistant. Reversible. Rolls up like carpet for easy cleaning. Mesh size 1" x 1", Crimp 3/8" deep x .046" thick, 13 gauge (.0915") galvanized steel rods. Wt. 1.6 lbs/sq ft. Pull rope attached.