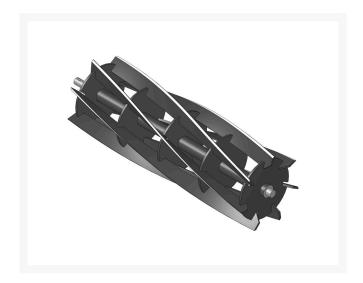

# Reel - 7 Blade LH - 20 in

R20271-7

#### **Details**

R&R Reel blades are manufactured from high carbon-boron alloy steel and then hardened to RC46-49 to match the temper of our bedknives and original equipment bedknives. All R&R Reels are cylindrically ground on bearing surfaces and then relief ground. Reels are then precision computer balanced for extended bearing and reel life. R&R Products Reels are guaranteed against defects in material and workmanship for the life of the reel under normal use.

- High Carbon-Boron Alloy Steel
- Cylindrically Ground on Bearing Surfaces
- Precision Computer Balanced