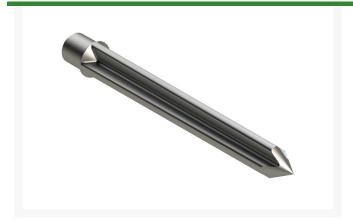

## Alloy Shatter Tine - .625MT x 5.500L x .625 Cross OD

## **Details**

With their "+" shape, Shatter Tines relieve compaction and allow water, air and nutrients to flow in the root zones and beyond with virtually no visible surface disturbance. Because of their unique shape the aerating area is maximized while allowing play to be resumed immediately. R&R Shatter Tines are manufactured from special high-carbon alloy investment castings and heat treated to RC45-48 in our own facility to ensure you of optimum quality.

## **Specifications**

Manufacturer R&R Products
A - Tine Type Alloy Shatter
B - Tine Mounting .625 in (15.9mm)

Dia.

C - Tine Length 5.500 in (140mm)
D - Tine Tip Outside .625 in cross (15.9mm)

(Hole) Dia.