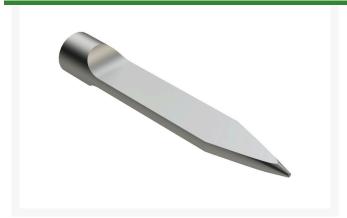

## Slicing Knife Tine - .750MT x 4.750L R201456

## **Details**

Alloy Slicing Knife Tines allow water, air and nutrients to flow into the root zones and beyond with virtually no visible surface disturbance, allowing play to be resumed immediately. All of these tines are precision machined out of solid highcarbon alloy steel bar and heat treated in our own facility to RC45-48 and carry the same lifetime guarantee of quality as all our other tines.

## **Specifications**

Manufacturer **R&R Products** A - Tine Type Alloy Slicing Knife B - Tine Mounting .750 in (19mm)

Dia.

C - Tine Length 4.75 in (121mm)

D - Tine Tip Outside .750 in x .160 in (19mm

(Hole) Dia. x 4mm) Savings Volume Buy