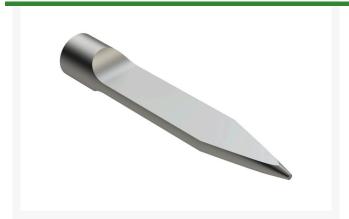

## **Details**

Alloy Slicing Knife Tines allow water, air and nutrients to flow into the root zones and beyond with virtually no visible surface disturbance, allowing play to be resumed immediately. All of these tines are precision machined out of solid high-carbon alloy steel bar and heat treated in our own facility to RC45-48 and carry the same lifetime guarantee of quality as all our other tines.

## **Specifications**

Manufacturer R&R Products
A - Tine Type Alloy Slicing Knife
B - Tine Mounting .750 in (19mm)

Dia.

C - Tine Length 4.5 in (114mm)

D - Tine Tip Outside .750 in x .160 in (19mm

(Hole) Dia. x 4mm)