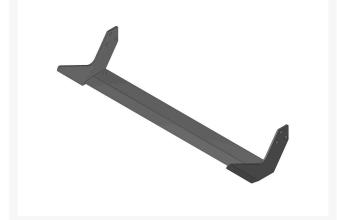

## Specifications

ManufacturerR&R ProSod Blade Depth3 inSod Blade End Plate3/16 inSod Blade Fingers-Sod Blade Thickness3/16 inSod Blade TypeHeavy ISod Blade Width24 in

R&R Products 3 in 3/16 in (Black) -3/16 in Heavy Duty 24 in