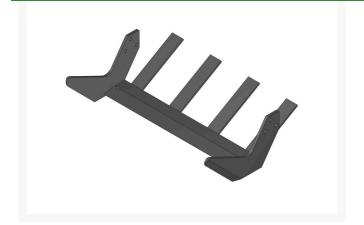

## Sod Blade - 16 x 1/4 x 2-1/2 Heavy Duty w/4 Fingers

## **Details**

One straight bevel sharpened to a razor edge, results in fewer, if any, sharpenings. Heavy-Duty blade gives increased stability and longer life. The high carbon steel is hardened and tempered for strength and longevity.

## **Specifications**

Manufacturer R&R Products

Sod Blade Depth 2-1/2 in

Sod Blade End Plate 3/16 in (Black)

Sod Blade Fingers 4 x 5-1/2 in

Sod Blade Thickness 1/4 in

Sod Blade Type Heavy Duty

Sod Blade Width 16 in