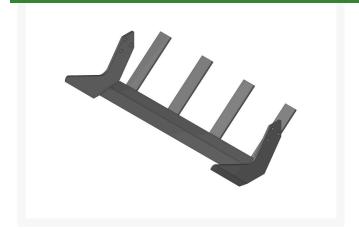

## Sod Blade - 18 x 1/4 x 2-1/2 Heavy Duty w/4 Fingers

R201353-4F

## **Details**

One straight bevel sharpened to a razor edge, results in fewer, if any, sharpenings. Heavy-Duty blade gives increased stability and longer life. The high carbon steel is hardened and tempered for strength and longevity.

## **Specifications**

Manufacturer R&R Products
Sod Blade Depth 2-1/2 in
Sod Blade End Plate 3/16 in (Black)
Sod Blade Fingers 4 x 5-1/2 in
Sod Blade Thickness 1/4 in
Sod Blade Type Heavy Duty
Sod Blade Width 18 in