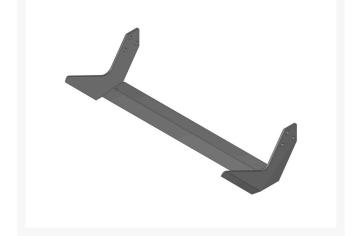

## Details

One straight bevel sharpened to a razor edge, results in fewer, if any, sharpenings. Heavy-Duty blade gives increased stability and longer life. The high carbon steel is hardened and tempered for strength and longevity.

## Specifications

ManufacturerR&R PSod Blade Depth2-1/2 iSod Blade End Plate3/16 iSod Blade Fingers-Sod Blade Thickness1/4 inSod Blade TypeHeavySod Blade Width18 in

R&R Products 2-1/2 in 3/16 in (Black) -1/4 in Heavy Duty 18 in