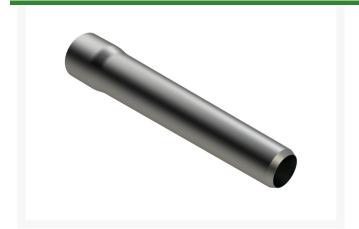

## Standard Hollow Tine - .830MT x 4.500L

x.6110D

## **Details**

Designed to remove a soil core, R&R Standard Hollow Tines are constructed from case hardened tubular steel and are the most economical tines available. Case hardening hardens the inner and outer surfaces of the tine wall to over RC55 for added wear.

## **Specifications**

Manufacturer **R&R** Products A - Tine Type Standard Hollow B - Tine Mounting .830 in (21mm) Dia. C - Tine Length 4.5 in (114mm) D - Tine Tip Outside .611 in (15.5mm) (Hole) Dia.

E - Tine Tip Inside (Core) Dia.

F - Tine Wall .049 in (1.2mm)

.500 in (12.7mm)

Thickness