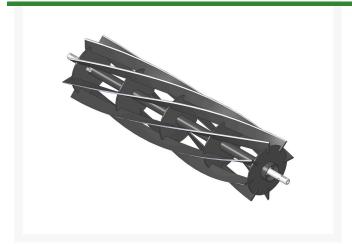

## Reel - 8 Blade R200839

## **Details**

R&R Reel blades are manufactured from high carbon-boron alloy steel and then hardened to RC46-49 to match the temper of our bedknives and original equipment bedknives. All R&R Reels are cylindrically ground on bearing surfaces and then relief ground. Reels are then precision computer balanced for extended bearing and reel life. R&R Products Reels are guaranteed against defects in material and workmanship for the life of the reel under normal use.

- High Carbon-Boron Alloy Steel
- Cylindrically Ground on Bearing Surfaces
- Precision Computer Balanced

**Replaces** 

National 200839

**Specifications** 

Manufacturer R&R Products

**Fits Models** 

National 84 Mower