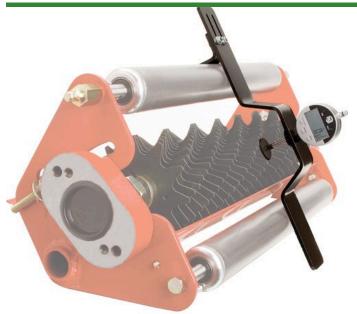

## **Details**

Stop guessing and wasting valuable man hours trying to set and re-set the depth of your verticut blades. The Verti-Gauge is simple to use and ensures accurate settings every time. Place verticut unit on work bench. Hang the Verti-Gauge on the roller across verticut blades. Adjust gauge to find center line on verticut shaft. Spin to find the highest point, then make adjustments and repeat on the right side, then left side. Tighten bolts and you're finished! Accuracy is .002. Takes less than 15 minutes to set all three reels. Ideal for all verticut reels.

- Simple to use and accurate every time
- Accuracy is .002
- Ideal for all Verticut reels
- Sets all three reels in less than 15 minutes

**Specifications** 

Manufacturer R&R Products

**Replacement Parts** 