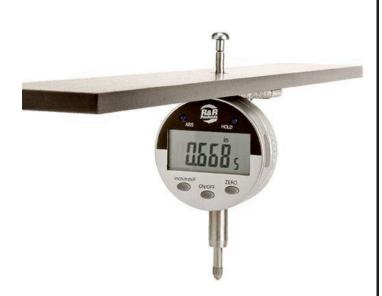

#### **Details**

Accurately measures desired height of cut. Easy to read digital indicator. Displays measurements in decimals and fractions, in English and Metric. 18" length.

- Digital readout in English and metric
- Accurately measures desired height of cut
- Easy to read
- Decimals and fractions
- 18" length
- Includes Plastic Case