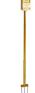

## **Details**

A moisture sensor is a must for all turf grass managers. This sensor calibrates in percentages and read out is immediate. Moisture can be checked at any level from 1" to 4" deep. Quick adjustable base allows easy depth adjustment for readings above, in and below the root zone. By monitoring the moisture in the soil, you can control the correct amount of irrigation each time you water. Dry spots can be identified before they become visually apparent without causing damage to stressed turf grass. Water movement problems are easily detected with the variable depth feature. Readings are in percentages from 0% to 100%.

- Essential for all turf grass managers
- Calibrates in percentages
- Immediate read-out
- Check moisture from 1" to 4" deep
- Identifies dry spots before causing damage
- Detects water movement problems
- Variable depth feature
- Moisture readings in percentages from 0 to 100%

## **Replacement Parts**

R180-A Turf-Tec Moisture

Sensor Replacement 4in Spikes - Set/2

**R&R Products Inc** 

3334 E Milber St Tucson, 85714 800-528-3446

https://www.rrproducts.com/