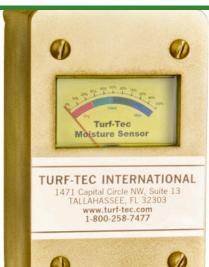

## **Details**

A moisture sensor is a must for all turf grass managers. This sensor calibrates in percentages and read out is immediate. Moisture can be checked at any level from 1" to 4" deep. Quick adjustable base allows easy depth adjustment for readings above, in and below the root zone. By monitoring the moisture in the soil, you can control the correct amount of irrigation each time you water. Dry spots can be identified before they become visually apparent without causing damage to stressed turf grass. Water movement problems are easily detected with the variable depth feature. Readings are in percentages from 0% to 100%.

- Essential for all turf grass managers
- Calibrates in percentages
- Immediate read-out
- Check moisture from 1" to 4" deep
- Identifies dry spots before causing damage
- Detects water movement problems
- Variable depth feature
- Moisture readings in percentages from 0 to 100%