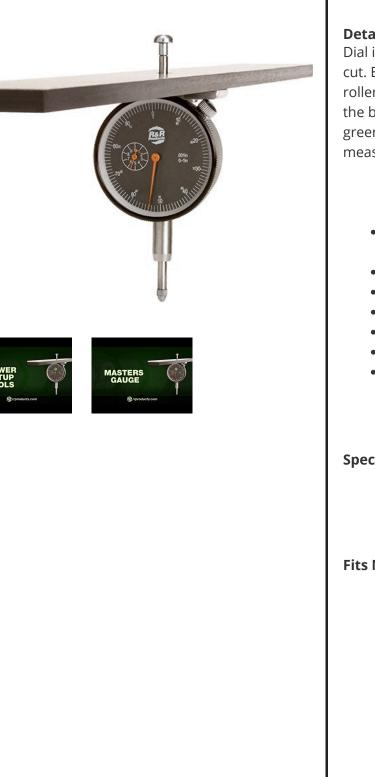

## Details

Dial indicator accurately measures desired height of cut. Easy to use. Place the bar on front and rear rollers then push the measuring rod until it touches the bedknife edge. Hard anodized aluminum. Fits all greensmowers. Easy to read dial indicator. Displays measurements in .001" increments. 18" length.

- Dial indicator accurately measures height of cut
- Hard anodized aluminum
- Easy to use
- Fits all Greensmowers
- Increments of .001"
- 18" length
- Includes Plastic Case