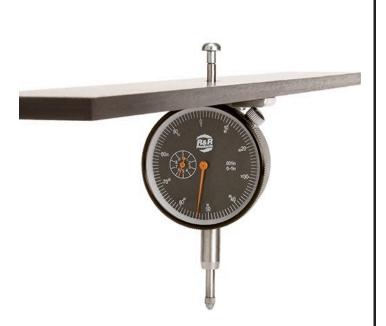

## Masters Gauge - Inches R175

#### **Details**

Dial indicator accurately measures desired height of cut. Easy to use. Place the bar on front and rear rollers then push the measuring rod until it touches the bedknife edge. Hard anodized aluminum. Fits all greensmowers. Easy to read dial indicator. Displays measurements in .001" increments. 18" length.

- Dial indicator accurately measures height of cut
- Hard anodized aluminum
- Easy to use
- Fits all Greensmowers
- Increments of .001"
- 18" length
- Includes Plastic Case