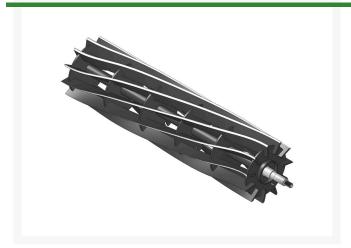

## Reel - 11 Blade LH R170600

## **Details**

R&R Reel blades are manufactured from high carbon-boron alloy steel and then hardened to RC46-49 to match the temper of our bedknives and original equipment bedknives. All R&R Reels are cylindrically ground on bearing surfaces and then relief ground. Reels are then precision computer balanced for extended bearing and reel life. R&R Products Reels are guaranteed against defects in material and workmanship for the life of the reel under normal use.

- High Carbon-Boron Alloy Steel
- Cylindrically Ground on Bearing Surfaces
- Precision Computer Balanced