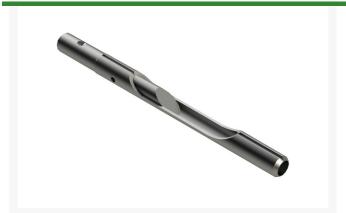

#### **Details**

Manufactured in our own facility from heavy-duty alloy steel and heat treated to RC45-48 for durability and wear, these spoons are formed with an open slot in the side for easy core ejection and to avoid plugging.

## **Specifications**

Manufacturer R&R Products
A - Tine Type Alloy Spoon
B - Tine Mounting .937 in (23.8mm)

Dia.

C - Tine Length 12.5 in (317.5mm) D - Tine Tip Outside .930 in (23.6mm)

(Hole) Dia.

E - Tine Tip Inside .660 in (16.8mm)

(Core) Dia.

F - Tine Wall .135 in (3.4mm)

Thickness