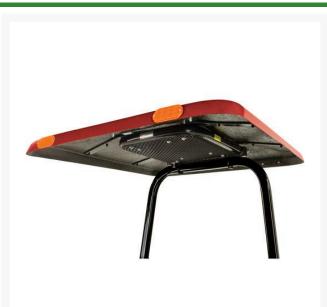

## Cool Tops Canopy with Fan Fits 2in x 3in Straight Roll Bar (2016 & Older) Red

## **Details**

Stay cool and work in comfort with a Cool Tops canopy and fan installed on your equipment. The canopy provides the operator with shade while the overhead 16", 12 Volt fan produces a "Down Draft System" creating a clean, cool breeze on hot days to keep dust, sun, debris and insects off the operator. Durable poly canopy with welded steel frame. If required, Adapter Bar or Shims sold separately. Roll bar not included. Red canopy.