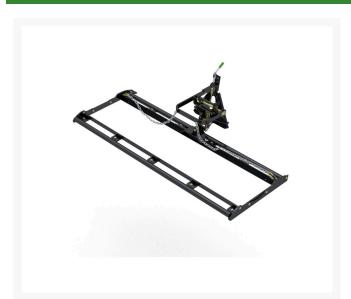

# **Drag Mat Carrier Frame w/ Fast Connect Hitch**R151090

#### **Details**

The Drag Mat Carrier Frame with Fast Connect Hitch is designed to lift a 6' x 3' steel or cocoa drag mat between passes or when traveling from field to field. Use R08758 Cocoa Mat or R08757 Steel Mat. Mat must be ordered seperately and is not included in the price of the attachment.

- Designed to lift a 6' x 3' steel or cocoa drag mat
- Use R08758 Cocoa Mat or R08757 Steel Mat