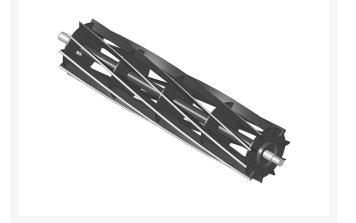

# **Reel - 10 Blade** R1510

### Details

R&R Reel blades are manufactured from high carbon-boron alloy steel and then hardened to RC46-49 to match the temper of our bedknives and original equipment bedknives. All R&R Reels are cylindrically ground on bearing surfaces and then relief ground. Reels are then precision computer balanced for extended bearing and reel life. R&R Products Reels are guaranteed against defects in material and workmanship for the life of the reel under normal use.

- High Carbon-Boron Alloy Steel
- Cylindrically Ground on Bearing Surfaces
- Precision Computer Balanced