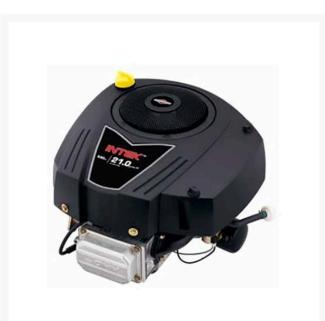

## **B-S Engine** RS3319770001G1

## Details

Intek 21 Gross HP - Crankshaft: 3-5/32" CS, Tapped 7/16-20, Keyway, 1" Dia. Warranty: Consumer Use: 2 year limited\* / Commercial Use: 1 year limited\* Dura-Bore cast iron cylinder sleeves for extended life Exhaust included Pulse type fuel pump included Maintenance-free Magnetron electronic ignition for quick, dependable starts Dual-Clean air cleaner pleated paper filter with a foam precleaner ensures maximum protection for extended engine life. 9 amp charging system

## Specifications

Manufacturer

Briggs & Stratton