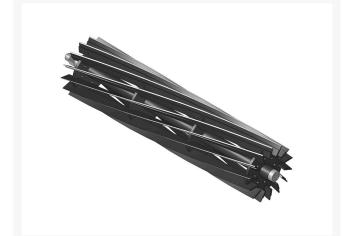

## **Reel - 14 Blade** R150755

### Details

R&R Reel blades are manufactured from high carbon-boron alloy steel and then hardened to RC46-49 to match the temper of our bedknives and original equipment bedknives. All R&R Reels are cylindrically ground on bearing surfaces and then relief ground. Reels are then precision computer balanced for extended bearing and reel life. R&R Products Reels are guaranteed against defects in material and workmanship for the life of the reel under normal use.

- High Carbon-Boron Alloy Steel
- Cylindrically Ground on Bearing Surfaces
- Precision Computer Balanced