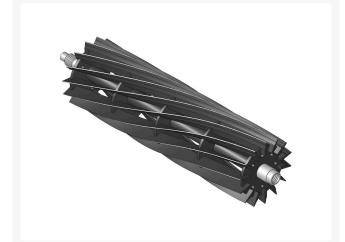

## **Reel - 14 Blade** R150750

#### Details

R&R Reel blades are manufactured from high carbon-boron alloy steel and then hardened to RC46-49 to match the temper of our bedknives and original equipment bedknives. All R&R Reels are cylindrically ground on bearing surfaces and then relief ground. Reels are then precision computer balanced for extended bearing and reel life. R&R Products Reels are guaranteed against defects in material and workmanship for the life of the reel under normal use.

- High Carbon-Boron Alloy Steel
- Cylindrically Ground on Bearing Surfaces
- Precision Computer Balanced