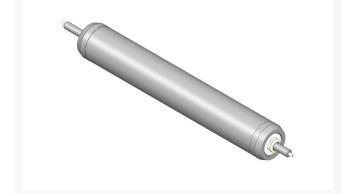

## Details

Constructed with a through shaft, this heavy duty roller uses greasable tapered bearings for extended life. Shaft length measures 24-1/4" and body length measures 20".