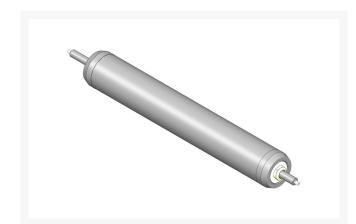

## Details

Constructed with a through shaft, this heavy duty roller uses greasable tapered bearings for extended life. Shaft length measures 24-1/4" and body length measures 20".