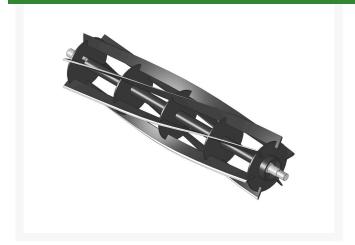

## Reel - 6 Blade R1506

## **Details**

R&R Reel blades are manufactured from high carbon-boron alloy steel and then hardened to RC46-49 to match the temper of our bedknives and original equipment bedknives. All R&R Reels are cylindrically ground on bearing surfaces and then relief ground. Reels are then precision computer balanced for extended bearing and reel life. R&R Products Reels are guaranteed against defects in material and workmanship for the life of the reel under normal use.

- High Carbon-Boron Alloy Steel
- Cylindrically Ground on Bearing Surfaces
- Precision Computer Balanced