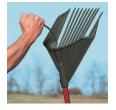

## **Details**

Rake, collect, sift, skim, dump, shovel and haul - all in one tool. The Rake Assassin switches from rake to shovel by simply holding the rake handle and rolling over. It now becomes a scoop. Dirt and sand is sifted while removing leaves, mowed grass, pruning clippings, weeds, pinecones, gravel, flower garden, pet waste or skim the pond, then carry to the waste area. Durable polycarbonate and aluminum with 15" wide head with polypropylene teeth. 46" handle.

- Rake, collect, sift, skim, dump and haul
- Ergonomic design
- Made of polycarbonate and aluminum with polypropropylene teeth
- Blade length 9"
- Rake head width 15"
- Weight 1.7 lbs.
- Length 59"