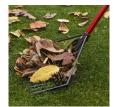

## **Details**

Rake, collect, sift, skim, dump, shovel and haul - all in one tool. The Rake Assassin switches from rake to shovel by simply holding the rake handle and rolling over. It now becomes a scoop. Dirt and sand is sifted while removing leaves, mowed grass, pruning clippings, weeds, pinecones, gravel, flower garden, pet waste or skim the pond, then carry to the waste area. Durable polycarbonate and aluminum with 15" wide head with polypropylene teeth. 46" handle.