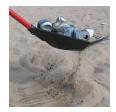

## **Details**

Rake, collect, sift, skim, dump, shovel and haul - all in one tool. The Rake Assassin switches from rake to shovel by simply holding the rake handle and rolling over. It now becomes a scoop. Dirt and sand is sifted while removing leaves, mowed grass, pruning clippings, weeds, pinecones, gravel, flower garden, pet waste or skim the pond, then carry to the waste area. Durable polycarbonate and aluminum with 15" wide head with polypropylene teeth. 46" handle.

- Rake, collect, sift, skim, dump and haul
- Ergonomic design
- Made of polycarbonate and aluminum with polypropropylene teeth
- Blade length 9"
- Rake head width 15"
- Weight 1.7 lbs.
- Length 59"