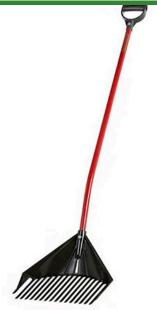

## **Details**

Rake, collect, sift, skim, dump, shovel and haul - all in one tool. The Rake Assassin switches from rake to shovel by simply holding the rake handle and rolling over. It now becomes a scoop. Dirt and sand is sifted while removing leaves, mowed grass, pruning clippings, weeds, pinecones, gravel, flower garden, pet waste or skim the pond, then carry to the waste area. Durable polycarbonate and aluminum with 15" wide head with polypropylene teeth. 46" handle.

- Rake, collect, sift, skim, dump and haul
- Ergonomic design
- Made of polycarbonate and aluminum with polypropropylene teeth
- Blade length 9"
- Rake head width 15"
- Weight 1.7 lbs.
- Length 59"