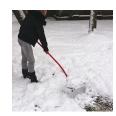

## **Details**

Rake, collect, sift, skim, dump, shovel and haul - all in one tool. The Rake Assassin switches from rake to shovel by simply holding the rake handle and rolling over. It now becomes a scoop. Dirt and sand is sifted while removing leaves, mowed grass, pruning clippings, weeds, pinecones, gravel, flower garden, pet waste or skim the pond, then carry to the waste area. Durable polycarbonate and aluminum with 15" wide head with polypropylene teeth. 46" handle.