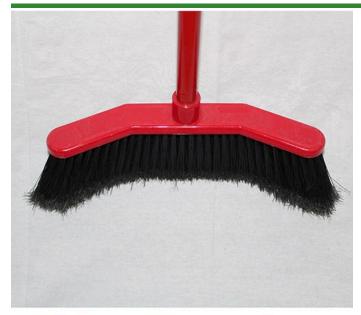

## Davinci Curved Broom - 14"

RRA1006

## **Details**

Features curved ends to funnel dirt toward the center of the broom, eliminating spills from the sides while creating a neat pile in the center. The low profile head gets under most cabinets and equipment while the flared edges sweep along walls and into corners easily. Lightweight design reduces fatigue. Available in 14" and 24" widths.

- Curved end sections funnel dirt toward the center section
- Creates a tidy pile in the center of the broom
- Low profile head tets under furniture, cabinets and equipment
- Extra-large 15" sweeping path cuts sweeping time in half
- Flared edges sweep along walls and into corners easily
- Lightweight 2 lbs.