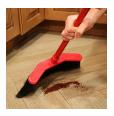

## **Details**

Features curved ends to funnel dirt toward the center of the broom, eliminating spills from the sides while creating a neat pile in the center. The low profile head gets under most cabinets and equipment while the flared edges sweep along walls and into corners easily. Lightweight design reduces fatigue. Available in 14" and 24" widths.

- Curved end sections funnel dirt toward the center section
- Creates a tidy pile in the center of the broom
- Low profile head tets under furniture, cabinets and equipment
- Extra-large 15" sweeping path cuts sweeping time in half
- Flared edges sweep along walls and into corners easily
- Lightweight 2 lbs.