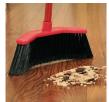

## **Details**

Features curved ends to funnel dirt toward the center of the broom, eliminating spills from the sides while creating a neat pile in the center. The low profile head gets under most cabinets and equipment while the flared edges sweep along walls and into corners easily. Lightweight design reduces fatigue. Available in 14" and 24" widths.

- Curved end sections funnel dirt toward the center section
- Creates a tidy pile in the center of the broom
- Low profile head tets under furniture, cabinets and equipment
- Extra-large 15" sweeping path cuts sweeping time in half
- Flared edges sweep along walls and into corners easily
- Lightweight 2 lbs.