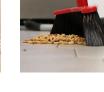

## **Details**

Features curved ends to funnel dirt toward the center of the broom, eliminating spills from the sides while creating a neat pile in the center. The low profile head gets under most cabinets and equipment while the flared edges sweep along walls and into corners easily. Lightweight design reduces fatigue. Available in 14" and 24" widths.

- Curved end sections funnel dirt toward the center section
- Creates a tidy pile in the center of the broom
- Low profile head tets under furniture, cabinets and equipment
- Extra-large 15" sweeping path cuts sweeping time in half
- Flared edges sweep along walls and into corners easily
- Lightweight 2 lbs.