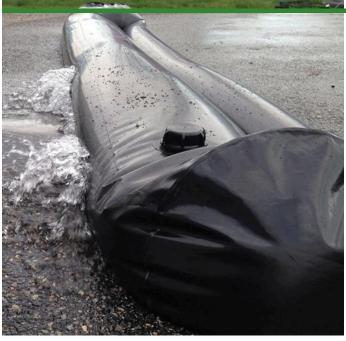

## Details

Quick Dam Water Curbs are long cylinder tubes made of durable 10 mil plyurethane that can be filled with water to act as a temporary barrier to control and divert flood water. Protects up to 6-1/2" or 10" in height. Dual chambers prevent rolling out of position. They can be filled, drained, stored, and reused, as needed, year after year for ongoing flood needs. Strong enough for an automobile to drive over. Compact and lightweight. Easy to use, just fill with water. Black. 6.5" x 4'.

- Contains, controls and diverts water
- Fill and drain with water as needed
- Compact and lightweight
- Store empty and fill on site as needed
- Dual chambers prevent rolling out of position
- Durable and chemical resistant
- Reusable year after year
- 5' length holds 40 gallons
- 320 lbs filled weight