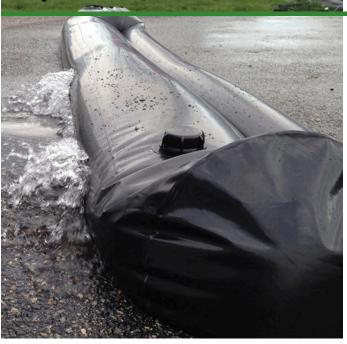

## Quick Dam Water Curb - 6.5" x 20' -1/Bag RODWC620

Quick Dam Water Curbs are long cylinder tubes made of durable 10 mil plyurethane that can be filled with water to act as a temporary barrier to control and divert flood water. Protects up to 6-1/2" or 10" in height. Dual chambers prevent rolling out of position. They can be filled, drained, stored, and reused, as needed, year after year for ongoing flood needs. Strong enough for an automobile to drive over. Compact and lightweight. Easy to use, just fill with water. Black. 6.5" x 20'.

- Fill and drain with water as needed
- Compact and lightweight
- Store empty and fill on site as needed
- Dual chambers prevent rolling out of position
- Durable and chemical resistant 10 mil poly
- Reusable year after year
- Use for doorways, garages, sports fields, golf courses and many more
- Holds 160 gallons
- 1,280 lbs filled weight