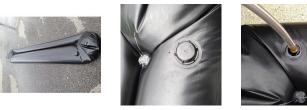

## Quick Dam Water Curb - 6.5" x 20' -1/Bag RODWC620

Quick Dam Water Curbs are long cylinder tubes made of durable 10 mil plyurethane that can be filled with water to act as a temporary barrier to control and divert flood water. Protects up to 6-1/2" or 10" in height. Dual chambers prevent rolling out of position. They can be filled, drained, stored, and reused, as needed, year after year for ongoing flood needs. Strong enough for an automobile to drive over. Compact and lightweight. Easy to use, just fill with water. Black. 6.5" x 20'.

- Fill and drain with water as needed
- Compact and lightweight
- Store empty and fill on site as needed
- Dual chambers prevent rolling out of position
- Durable and chemical resistant 10 mil poly
- Reusable year after year
- Use for doorways, garages, sports fields, golf courses and many more
- Holds 160 gallons
- 1,280 lbs filled weight