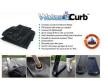

## Quick Dam Water Curb - 6.5" x 20' -1/Bag RODWC620

Quick Dam Water Curbs are long cylinder tubes made of durable 10 mil plyurethane that can be filled with water to act as a temporary barrier to control and divert flood water. Protects up to 6-1/2" or 10" in height. Dual chambers prevent rolling out of position. They can be filled, drained, stored, and reused, as needed, year after year for ongoing flood needs. Strong enough for an automobile to drive over. Compact and lightweight. Easy to use, just fill with water. Black. 6.5" x 20'.

- Fill and drain with water as needed
- Compact and lightweight
- Store empty and fill on site as needed
- Dual chambers prevent rolling out of position
- Durable and chemical resistant 10 mil poly
- Reusable year after year
- Use for doorways, garages, sports fields, golf courses and many more
- Holds 160 gallons
- 1,280 lbs filled weight