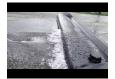

## Quick Dam Water Curb - 6.5" x 20' -1/Bag RODWC620

Quick Dam Water Curbs are long cylinder tubes made of durable 10 mil plyurethane that can be filled with water to act as a temporary barrier to control and divert flood water. Protects up to 6-1/2" or 10" in height. Dual chambers prevent rolling out of position. They can be filled, drained, stored, and reused, as needed, year after year for ongoing flood needs. Strong enough for an automobile to drive over. Compact and lightweight. Easy to use, just fill with water. Black. 6.5" x 20'.

- Fill and drain with water as needed
- Compact and lightweight
- Store empty and fill on site as needed
- Dual chambers prevent rolling out of position
- Durable and chemical resistant 10 mil poly
- Reusable year after year
- Use for doorways, garages, sports fields, golf courses and many more
- Holds 160 gallons
- 1,280 lbs filled weight