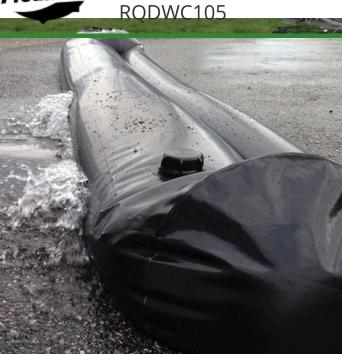

## **Details**

Quick Dam Water Curbs are long cylinder tubes made of durable 10 mil plyurethane that can be filled with water to act as a temporary barrier to control and divert flood water. Protects up to 6-1/2" or 10" in height. Dual chambers prevent rolling out of position. They can be filled, drained, stored, and reused, as needed, year after year for ongoing flood needs. Strong enough for an automobile to drive over. Compact and lightweight. Easy to use, just fill with water. Black. 10" x 5'.

- Fill and drain with water as needed
- Compact and lightweight
- Store empty and fill on site as needed
- Dual chambers prevent rolling out of position
- Durable and chemical resistant 10 mil poly
- Reuable year after year
- Use for doorways, garages, sports fields, golf courses and much more!
- Holds 175 gallons
- 1,400 lbs filled weight