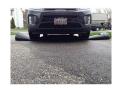

## **Details**

Quick Dam Water Curbs are long cylinder tubes made of durable 10 mil plyurethane that can be filled with water to act as a temporary barrier to control and divert flood water. Protects up to 6-1/2" or 10" in height. Dual chambers prevent rolling out of position. They can be filled, drained, stored, and reused, as needed, year after year for ongoing flood needs. Strong enough for an automobile to drive over. Compact and lightweight. Easy to use, just fill with water. Black. 10" x 5'.

- Fill and drain with water as needed
- Compact and lightweight
- Store empty and fill on site as needed
- Dual chambers prevent rolling out of position
- Durable and chemical resistant 10 mil poly
- Reuable year after year
- Use for doorways, garages, sports fields, golf courses and much more!
- Holds 175 gallons
- 1,400 lbs filled weight