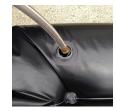

## **Details**

Quick Dam Water Curbs are long cylinder tubes made of durable 10 mil plyurethane that can be filled with water to act as a temporary barrier to control and divert flood water. Protects up to 6-1/2" or 10" in height. Dual chambers prevent rolling out of position. They can be filled, drained, stored, and reused, as needed, year after year for ongoing flood needs. Strong enough for an automobile to drive over. Compact and lightweight. Easy to use, just fill with water. Black. 10" x 5'.

- Fill and drain with water as needed
- Compact and lightweight
- Store empty and fill on site as needed
- Dual chambers prevent rolling out of position
- Durable and chemical resistant 10 mil poly
- Reuable year after year
- Use for doorways, garages, sports fields, golf courses and much more!
- Holds 175 gallons
- 1,400 lbs filled weight