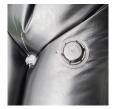

## **Details**

Quick Dam Water Curbs are long cylinder tubes made of durable 10 mil plyurethane that can be filled with water to act as a temporary barrier to control and divert flood water. Protects up to 6-1/2" or 10" in height. Dual chambers prevent rolling out of position. They can be filled, drained, stored, and reused, as needed, year after year for ongoing flood needs. Strong enough for an automobile to drive over. Compact and lightweight. Easy to use, just fill with water. Black. 10" x 5'.

- Fill and drain with water as needed
- Compact and lightweight
- Store empty and fill on site as needed
- Dual chambers prevent rolling out of position
- Durable and chemical resistant 10 mil poly
- Reuable year after year
- Use for doorways, garages, sports fields, golf courses and much more!
- Holds 175 gallons
- 1,400 lbs filled weight