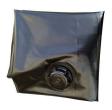

## **Details**

Quick Dam Water Curbs are long cylinder tubes made of durable 10 mil plyurethane that can be filled with water to act as a temporary barrier to control and divert flood water. Protects up to 6-1/2" or 10" in height. Dual chambers prevent rolling out of position. They can be filled, drained, stored, and reused, as needed, year after year for ongoing flood needs. Strong enough for an automobile to drive over. Compact and lightweight. Easy to use, just fill with water. Black. 10" x 5'.

## **Specifications**

Manufacturer Quick Dam
Color Black
Height 10 in
Length 5 ft

Material 10 mil Polyurethane

**R&R Products Inc** 3334 E Milber St Tucson, 85714 800-528-3446

https://www.rrproducts.com/