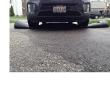

## Details

Quick Dam Water Curbs are long cylinder tubes made of durable 10 mil plyurethane that can be filled with water to act as a temporary barrier to control and divert flood water. Protects up to 6-1/2" or 10" in height. Dual chambers prevent rolling out of position. They can be filled, drained, stored, and reused, as needed, year after year for ongoing flood needs. Strong enough for an automobile to drive over. Compact and lightweight. Easy to use, just fill with water. Black. 10" x 20'

- Fill and drain with water as needed
- Compact and lightweight
- Store empty and fill on site as needed
- Dual chambers prevent rolling out of position
- Durable and chemical resistant 10 mil poly
- Reusable year after year
- Use for doorways, garages, sports fields, golf courses and much more
- Holds 700 gallons
- 5,600 lbs filled weight