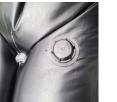

## Details

Quick Dam Water Curbs are long cylinder tubes made of durable 10 mil plyurethane that can be filled with water to act as a temporary barrier to control and divert flood water. Protects up to 6-1/2" or 10" in height. Dual chambers prevent rolling out of position. They can be filled, drained, stored, and reused, as needed, year after year for ongoing flood needs. Strong enough for an automobile to drive over. Compact and lightweight. Easy to use, just fill with water. Black. 10" x 20'

- Fill and drain with water as needed
- Compact and lightweight
- Store empty and fill on site as needed
- Dual chambers prevent rolling out of position
- Durable and chemical resistant 10 mil poly
- Reusable year after year
- Use for doorways, garages, sports fields, golf courses and much more
- Holds 700 gallons
- 5,600 lbs filled weight