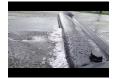

## Details

Quick Dam Water Curbs are long cylinder tubes made of durable 10 mil plyurethane that can be filled with water to act as a temporary barrier to control and divert flood water. Protects up to 6-1/2" or 10" in height. Dual chambers prevent rolling out of position. They can be filled, drained, stored, and reused, as needed, year after year for ongoing flood needs. Strong enough for an automobile to drive over. Compact and lightweight. Easy to use, just fill with water. Black. 10" x 20'

- Fill and drain with water as needed
- Compact and lightweight
- Store empty and fill on site as needed
- Dual chambers prevent rolling out of position
- Durable and chemical resistant 10 mil poly
- Reusable year after year
- Use for doorways, garages, sports fields, golf courses and much more
- Holds 700 gallons
- 5,600 lbs filled weight