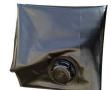

## Details

Quick Dam Water Curbs are long cylinder tubes made of durable 10 mil plyurethane that can be filled with water to act as a temporary barrier to control and divert flood water. Protects up to 6-1/2" or 10" in height. Dual chambers prevent rolling out of position. They can be filled, drained, stored, and reused, as needed, year after year for ongoing flood needs. Strong enough for an automobile to drive over. Compact and lightweight. Easy to use, just fill with water. Black. 10" x 20'

- Fill and drain with water as needed
- Compact and lightweight
- Store empty and fill on site as needed
- Dual chambers prevent rolling out of position
- Durable and chemical resistant 10 mil poly
- Reusable year after year
- Use for doorways, garages, sports fields, golf courses and much more
- Holds 700 gallons
- 5,600 lbs filled weight

## Specifications

| Manufacturer | Quick Dam           |
|--------------|---------------------|
| Color        | Black               |
| Height       | 10 in               |
| Length       | 20 ft               |
| Material     | 10 mil Polyurethane |