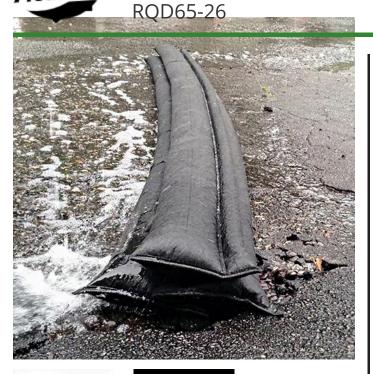

## Quick Dam Flood Barrier - 5' - 26/Box

## Details

Compact, lightweight, ready to use and no sand needed. Quick Dam Flood Barriers contain a super absorbent powder that swells and gels when wet. The Flood Barriers may be stacked 3 feet high to create a sturdy protective barrier to contain or divert flood water. Built-in wedge prevents rolling out of position. Non-hazardous and non-toxic. Available in 5', 10' and 17' lengths. Reusable. Black.