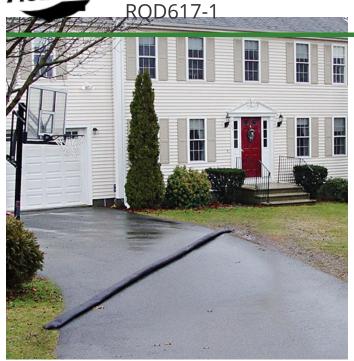

**Quick Dam Flood Barrier - 17' - 1/Bag** 

## **Details**

Compact, lightweight and ready to use, no sand needed. Quick Dam Flood Barriers contain a super absorbent powder that swells and gels when wet. The Flood Barriers may be stacked 3 feet high to create a sturdy protective barrier to contain or divert flood water. Built-in wedge prevents rolling out of position. Non-hazardous and non-toxic. 17' length. Reusable. Black.

- Self activated barrier contain and divert water
- Barriers contain a super absorbent powder that gels water
- Barriers may be left in place up to 8 months
- Stack up to 3 barriers high
- Built in wedge prevents rolling out of position
- Use through the winter for thaw protection
- Non-hazardous, non-toxic, environmentally friendly
- Reusable
- Great for use on golf courses and athletic fields