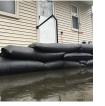

## Details

Quick Dams activate and grow to 3.5 inch high sandbag in minutes with a contained super absorbent powder that swells and gels when wet. Compact, lightweight, ready to use and no sand needed. Simply place in the path of problem water and watch a Quick Dam quickly absorb 4 gallons of water. Easily stacks in brick or pyramid formation to build a retaining wall. Provides continuous protection for several months, if needed. Not for salt water use. Reusable. Environmentally friendly. Black. Bag / 20.

- Self activated bags contain and divert water
- Each bag absorbs 4 gallons of water within 10 minutes
- Bags contain a super absorbent powder that gels water
- Leave bags in place up to 8 months for ongoing protection
- Stack bags in a brick or pyramid formation to create a protective barrier
- Use through the winter for thaw protection
- Non-hazardous, non-toxic, environmentally friendly
- Great for use on golf courses and athletic fields
- Reusable