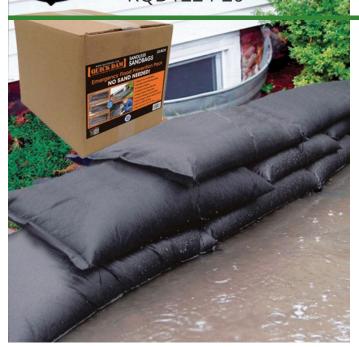

## Details

Quick Dams activate and grow to 3.5 inch high sandbag in minutes with a contained super absorbent powder that swells and gels when wet. Compact, lightweight, ready to use and no sand needed. Simply place in the path of problem water and watch a Quick Dam quickly absorb 4 gallons of water. Easily stacks in brick or pyramid formation to build a retaining wall. Provides continuous protection for several months, if needed. Not for salt water use. Reusable. Environmentally friendly. Black. Bag / 20.

- Self activated bags contain and divert water
- Each bag absorbs 4 gallons of water within 10 minutes
- Bags contain a super absorbent powder that gels water
- Leave bags in place up to 8 months for ongoing protection
- Stack bags in a brick or pyramid formation to create a protective barrier
- Use through the winter for thaw protection
- Non-hazardous, non-toxic, environmentally friendly
- Great for use on golf courses and athletic fields
- Reusable