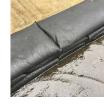

## Details

Quick Dams activate and grow to 3.5 inch high sandbag in minutes with a contained super absorbent powder that swells and gels when wet. Compact, lightweight, ready to use and no sand needed. Simply place in the path of problem water and watch a Quick Dam quickly absorb 4 gallons of water. Easily stacks in brick or pyramid formation to build a retaining wall. Provides continuous protection for several months, if needed. Not for salt water use. Reusable. Environmentally friendly. Black. Bag / 20.

- Self activated bags contain and divert water
- Each bag absorbs 4 gallons of water within 10 minutes
- Bags contain a super absorbent powder that gels water
- Leave bags in place up to 8 months for ongoing protection
- Stack bags in a brick or pyramid formation to create a protective barrier
- Use through the winter for thaw protection
- Non-hazardous, non-toxic, environmentally friendly
- Great for use on golf courses and athletic fields
- Reusable