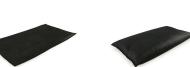

## Details

Quick Dams activate and grow to 3.5 inch high sandbag in minutes with a contained super absorbent powder that swells and gels when wet. Compact, lightweight, ready to use and no sand needed. Simply place in the path of problem water and watch a Quick Dam quickly absorb 4 gallons of water. Easily stacks in brick or pyramid formation to build a retaining wall. Provides continuous protection for several months, if needed. Not for salt water use. Reusable. Environmentally friendly. Black. Bag / 20.