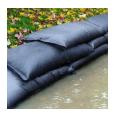

## Details

Quick Dams activate and grow to 3.5 inch high sandbag in minutes with a contained super absorbent powder that swells and gels when wet. Compact, lightweight, ready to use and no sand needed. Simply place in the path of problem water and watch a Quick Dam quickly absorb 4 gallons of water. Easily stacks in brick or pyramid formation to build a retaining wall. Provides continuous protection for several months, if needed. Not for salt water use. Reusable. Environmentally friendly. Black. Bag / 20.

- Self activated bags contain and divert water
- Each bag absorbs 4 gallons of water within 10 minutes
- Bags contain a super absorbent powder that gels water
- Leave bags in place up to 8 months for ongoing protection
- Stack bags in a brick or pyramid formation to create a protective barrier
- Use through the winter for thaw protection
- Non-hazardous, non-toxic, environmentally friendly
- Great for use on golf courses and athletic fields
- Reusable