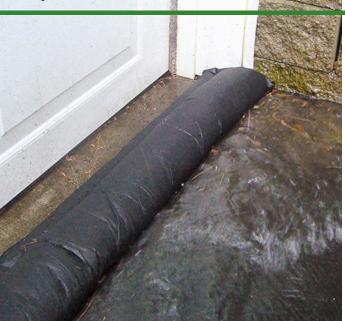

## **Details**

Compact, lightweight and ready to use, no sand needed. Quick Dam Flood Barriers contain a super absorbent powder that swells and gels when wet. The Flood Barriers may be stacked 3 feet high to create a sturdy protective barrier to contain or divert flood water. Built-in wedge prevents rolling out of position. Non-hazardous and non-toxic. 10' length. Reusable. Black.

- Self activated barriers contain and divert water
- Barriers contain a super absorbent powder that gels water
- Barriers may be left in place up to 8 months
- Stack up to 3 barriers high
- Built in wedge prevents rolling out of position
- Use through the winter for thaw protection
- Non-hazardous, non-toxic, environmentally friendly
- Reusable
- Great for use on golf courses and athletic fields