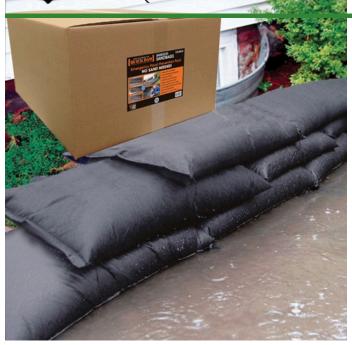

## Quick Dam Flood Bags - 12" x 24" - 120/Box

## **Details**

Quick Dams activate and grow to 3.5 inch high sandbag in minutes with a contained super absorbent powder that swells and gels when wet. Compact, lightweight, ready to use and no sand needed. Simply place in the path of problem water and watch a Quick Dam quickly absorb 4 gallons of water. Easily stacks in brick or pyramid formation to build a retaining wall. Provides continuous protection for several months, if needed. Not for salt water use. Reusable. Environmentally friendly. Black. Bag / 120.

- Self activated bags contain and divert water
- Each bag absorbs 4 gallons of water within 10 minutes
- Bags contain a super absorbent powder that gels water
- Leave bags in place up to 8 months for ongoing protection
- Stack bags in a brick or pyramid formation to create a protective barrier
- Use bags through the winter for thaw protection
- Non-hazardous, non-toxic, environmentally friendly
- Great for use on golf course and athletic fields
- Reusable