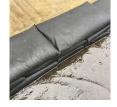

## **Details**

Quick Dams activate and grow to 3.5 inch high sandbag in minutes with a contained super absorbent powder that swells and gels when wet. Compact, lightweight, ready to use and no sand needed. Simply place in the path of problem water and watch a Quick Dam quickly absorb 4 gallons of water. Easily stacks in brick or pyramid formation to build a retaining wall. Provides continuous protection for several months, if needed. Not for salt water use. Reusable. Environmentally friendly. Black. Bag / 120.

- Self activated bags contain and divert water
- Each bag absorbs 4 gallons of water within 10 minutes
- Bags contain a super absorbent powder that gels water
- Leave bags in place up to 8 months for ongoing protection
- Stack bags in a brick or pyramid formation to create a protective barrier
- Use bags through the winter for thaw protection
- Non-hazardous, non-toxic, environmentally friendly
- Great for use on golf course and athletic fields
- Reusable