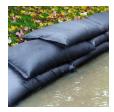

## **Details**

Quick Dams activate and grow to 3.5 inch high sandbag in minutes with a contained super absorbent powder that swells and gels when wet. Compact, lightweight, ready to use and no sand needed. Simply place in the path of problem water and watch a Quick Dam quickly absorb 4 gallons of water. Easily stacks in brick or pyramid formation to build a retaining wall. Provides continuous protection for several months, if needed. Not for salt water use. Reusable. Environmentally friendly. Black. Bag / 120.

- Self activated bags contain and divert water
- Each bag absorbs 4 gallons of water within 10 minutes
- Bags contain a super absorbent powder that gels water
- Leave bags in place up to 8 months for ongoing protection
- Stack bags in a brick or pyramid formation to create a protective barrier
- Use bags through the winter for thaw protection
- Non-hazardous, non-toxic, environmentally friendly
- Great for use on golf course and athletic fields
- Reusable