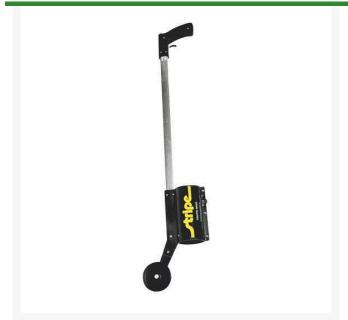

## **Seymour Stripe Traffic Marking Wand**

**RPZ-608** 

## **Details**

The Seymour marking wand is ideal for marking curbs, applying numbers and applying logos. Use with Stripe Traffic and Stripe Athletic Marking Paint with T-tips or pyramid shaped tips only. Do not use inverted tip marking paint cans. Compact and lightweight.

- Ideal for freehand marking tasks, marking curbs, applying numbers, logos
- Use Stripe Traffic and Stripe Athletic Marking Paint (T-tips or pyramid shaped tips) only
- Do not use inverted tip marking paint cans
- Compact
- Lightweight