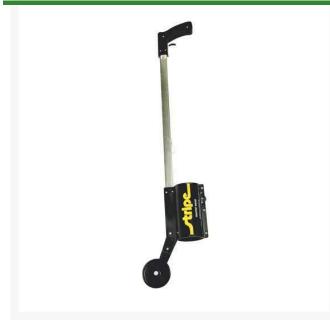

### Details

Use with a variety of Stripe inverted tip marking paints (those with a straight tip). This lightweight tool is ideal for a wide range of marking applications. Approximately 3 feet in length with a wheel on the end to help guide your marks. Use with Stripe Marking Paints.

- Use for a wide range of marking applications
- Use with Stripe Marking Paints
- Approximately 3' in length with a wheel at the end to guide marks