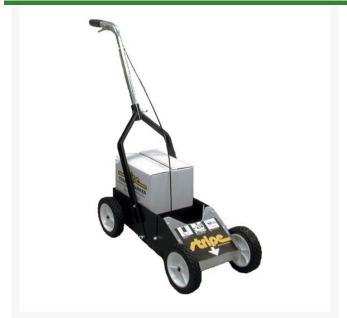

## **Seymour Stripe Traffic Marking Machine**

## **Details**

Designed for Stripe Traffic Paint. Easy to use machine applies crisp, even 2" to 4" lines to most any concrete or asphalt surface. Applies even pressure on nozzle for paint disbursement. Can be used with both water-based or solvent-based Stripe It Traffic Paints. Inverted Tip. Holds 12 cans.

- Applies crisp 2" to 4" lines to any hard surface
- Applies even pressure on nozzle
- Water-based or solvent-based Stripe It Traffic Paints may be used
- Inverted tip
- Holds 12 cans