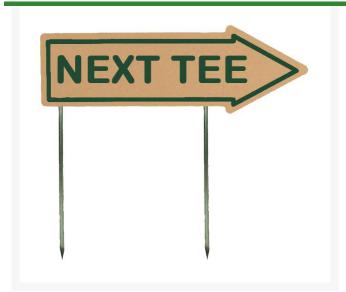

## 15" Laminate Sign - "Next Tee" Tan with Green

RP91302TG

## **Details**

If you're looking for signs with outstanding looks, durability and value, these should be your first choice. Two-toned laminated plastic is engraved through the top layer exposing the center color. Numerous color combinations and messages available. Never needs paint. Resistant to weather, harsh chemicals, impact abuse and graffiti. One-side message except for double-sided "Next Tee" and "Carts" when arrow is necessary. Steel spike or solid laminate spike design. 15" x 4" arrow.

## **Specifications**

Manufacturer R&R Products
Color Tan / Green
Dimensions 15 x 4 in