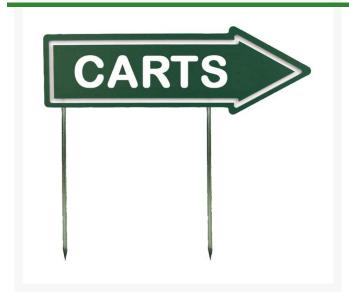

# 15" Laminate Sign - "Carts" Green with White

#### **Details**

If you're looking for signs with outstanding looks, durability and value, these should be your first choice. Two-toned laminated plastic is engraved through the top layer exposing the center color. Numerous color combinations and messages available. Never needs paint. Resistant to weather, harsh chemicals, impact abuse and graffiti. One-side message except for double-sided "Next Tee" and "Carts" when arrow is necessary. Steel spike. "Carts" Green / White. 15" x 4" arrow.