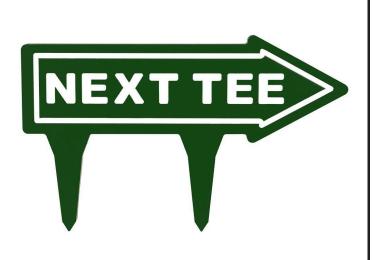

# 15" Engraved Plastic Direction Arrow -"Next Tee" - Green with White

RP91202GW

### Details

If you're looking for signs with outstanding looks, durability and value, these should be your first choice. Two-toned laminated plastic is engraved through the top layer exposing the center color. Numerous color combinations and messages available. Never needs paint. Resistant to weather, harsh chemicals, impact abuse and graffiti. One-side message except for double-sided "Next Tee" and "Carts" when arrow is necessary. Laminated spike. "Next Tee" Green/White. 15" x 4" arrow.

#### Specifications

Manufacturer Color Dimensions R&R Products Green / White 15 x 4 in